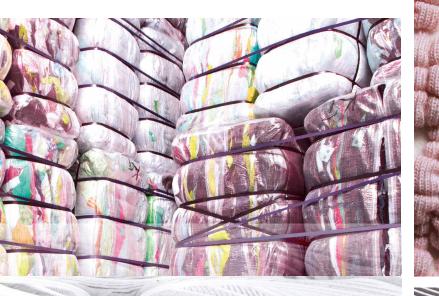

# **REFUGE**

This stage is about reshaping textiles and creating new manufacturing and creative techniques. Leftover materials from the garment creation process can be upcycled, taking sustainability to a new level. One idea would be to create biodegradable footwear using 3D knit technology. We have an opportunity to collaborate with innovative shoemakers in order to achieve this project.

A search in reshaping textiles and creating new manufacturing and creative techniques by up-cycling leftover materials and taking sustainability to another level.

REUSE X RECYCLING = SUSTAINABLE

# **REFUGE**

Creating footwear (parts), apparel and accessories but avoiding waste at the same time via re-use of textiles and functional engineering with collaboration across the industry.

CRAFT X COLLABORATION = FUNCTIONAL DESIGNING