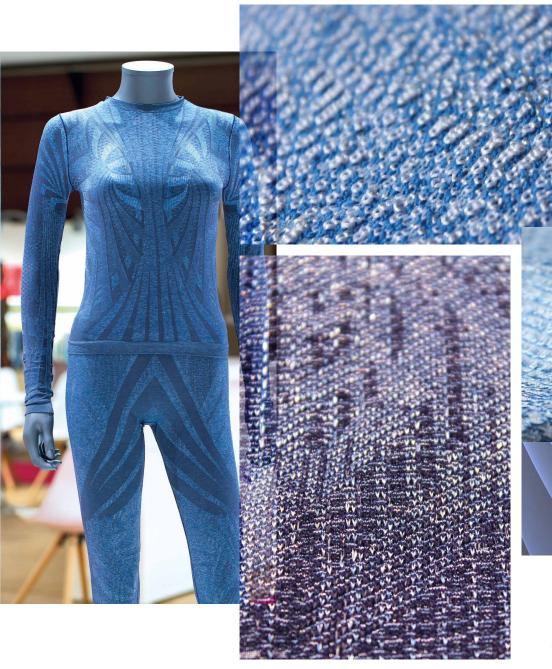

#### MEMORIES & PERFORMANCE

To produce new sensory experiences, we can use a data-driven approach to create materials and shapes that deliver new levels of comfort. Comfort can be interpreted as a variety of qualities, from thermal properties to waterproofing and softness.

A holistic approach is crucial here; each element is carefully selected to perform specific functions in the garment.

DOUBLE LAYER X AIR = PROTECTION

## MEMORIES & PERFORMANCE

Innovative textiles that offer an experience through the interaction of the body with the textile.

HOLLOW FIBRE X TRAPPED AIR = INSULATION