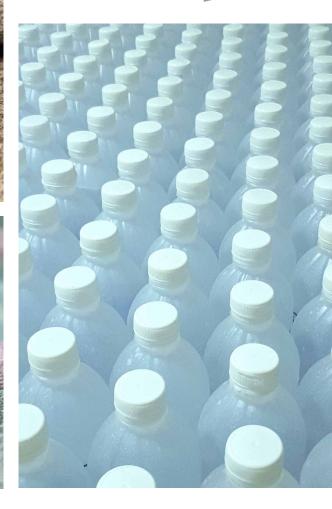

# **REFUGE**

This stage is about reshaping textiles and creating new manufacturing and creative techniques. Leftover materials from the garment creation process can be upcycled, taking sustainability to a new level. One idea would be to create biodegradable footwear using 3D knit technology. We have an opportunity to collaborate with innovative shoemakers in order to achieve this project.

A search in reshaping textiles and creating new manufacturing and creative techniques by up-cycling leftover materials and taking sustainability to another level.

REUSE X RECYCLING = SUSTAINABLE